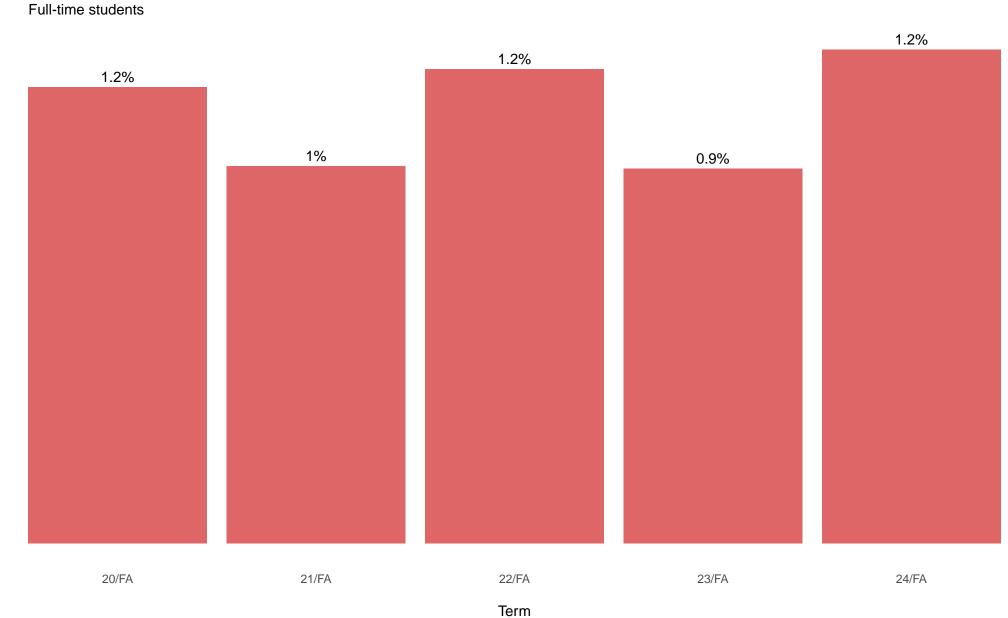

% of Wabash College student body as Asian

Term

% of Wabash College student body as American Indian or Alaska Native Full-time students

% of Wabash College student body as unknown race/ethnicity