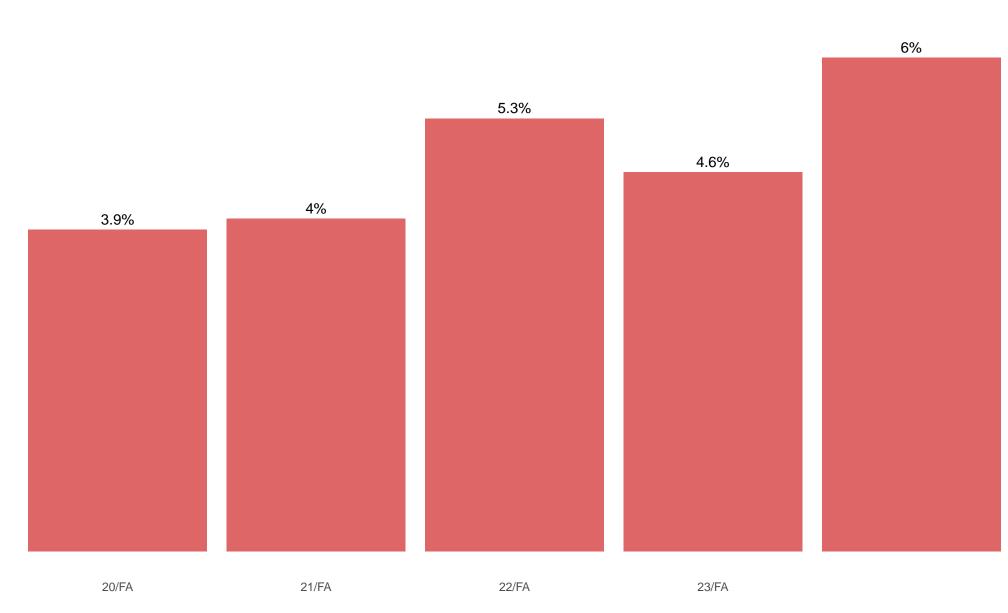

% of Wabash College student body as Black or African American

Term

% of Wabash College student body as White

Full-time students

Term

% of Wabash College student body as Hispanic or Latino

Note: full-time students are those that were enrolled full-time in their first fall or spring semester at the college.