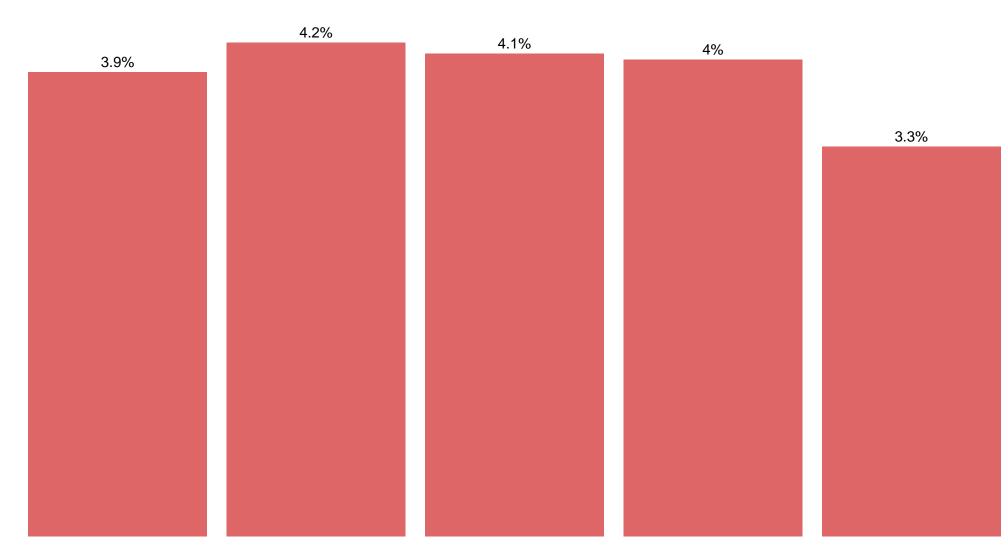

% of Wabash College student body as Black or African American

Term

% of Wabash College student body as White

Full-time students

Term

% of Wabash College student body as Hispanic or Latino

Note: full-time students are those that were enrolled full-time in their first fall or spring semester at the college.