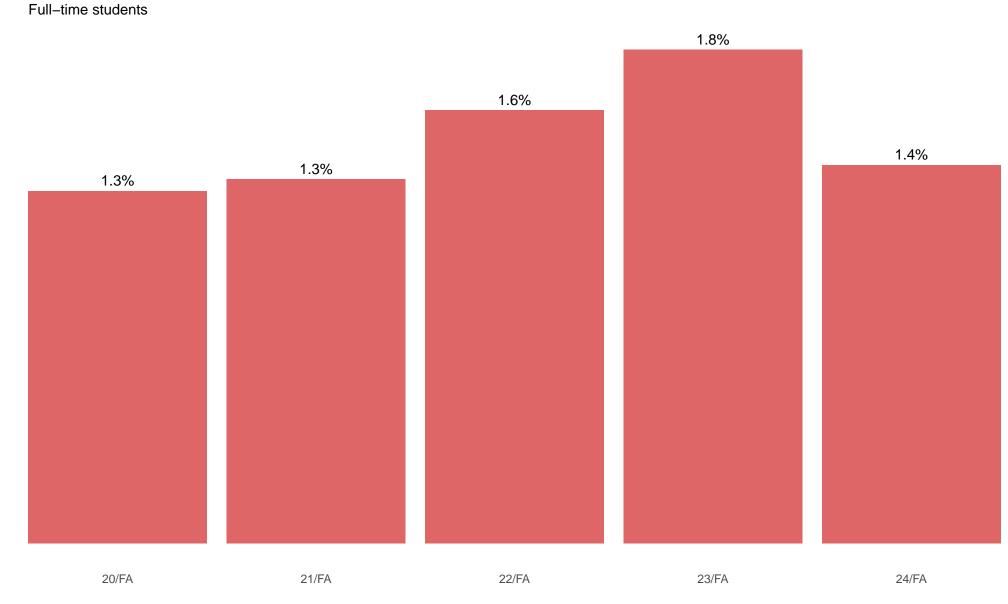

% of Wabash College student body as Pell recipients

Full-time students

Term

Note: Pell recipients are those that received a Pell grant in their first year at the college. Full–time students are those that were enrolled full–time in their first fall or spring semester at the college.