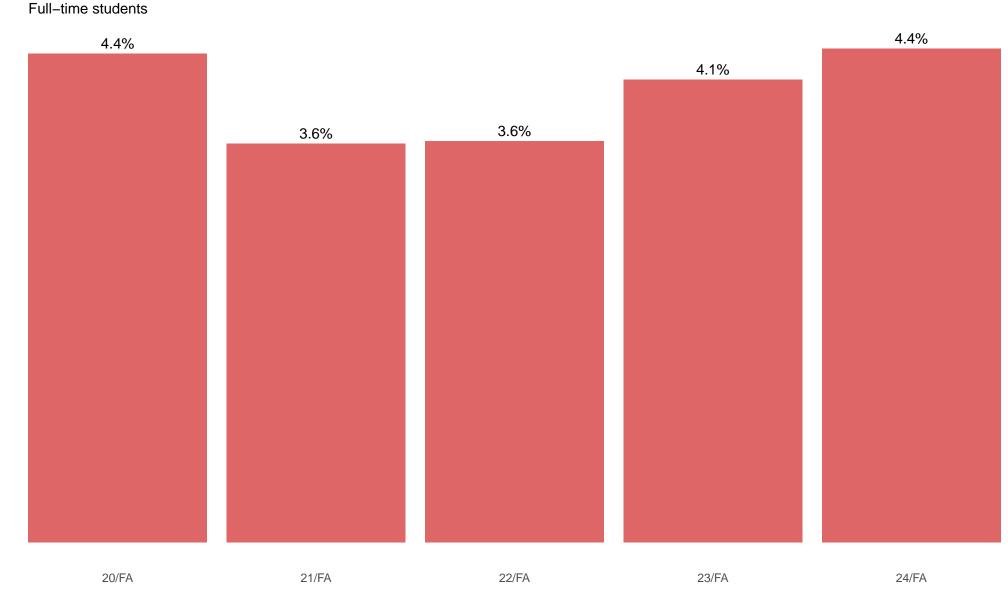

% of Wabash College student body as Pell recipients

Full-time students

Term

Note: Pell recipients are those that received a Pell grant in their first year at the college. Full–time students are those that were enrolled full–time in their first fall or spring semester at the college.