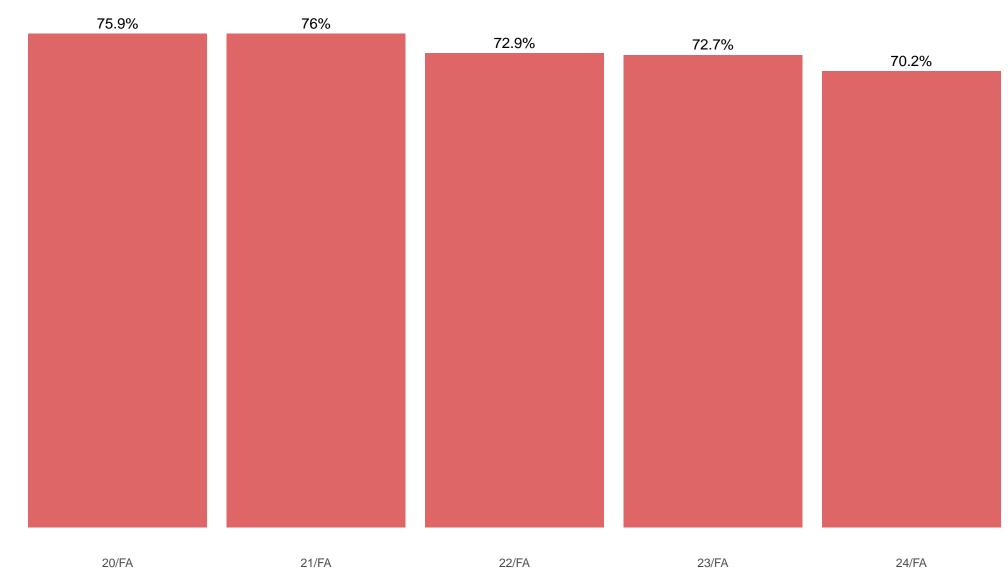

% of Wabash College student body as Black or African American

Term

% of Wabash College student body as White

Full-time students

Term

% of Wabash College student body as Hispanic or Latino

Note: full-time students are those that were enrolled full-time in their first fall or spring semester at the college.