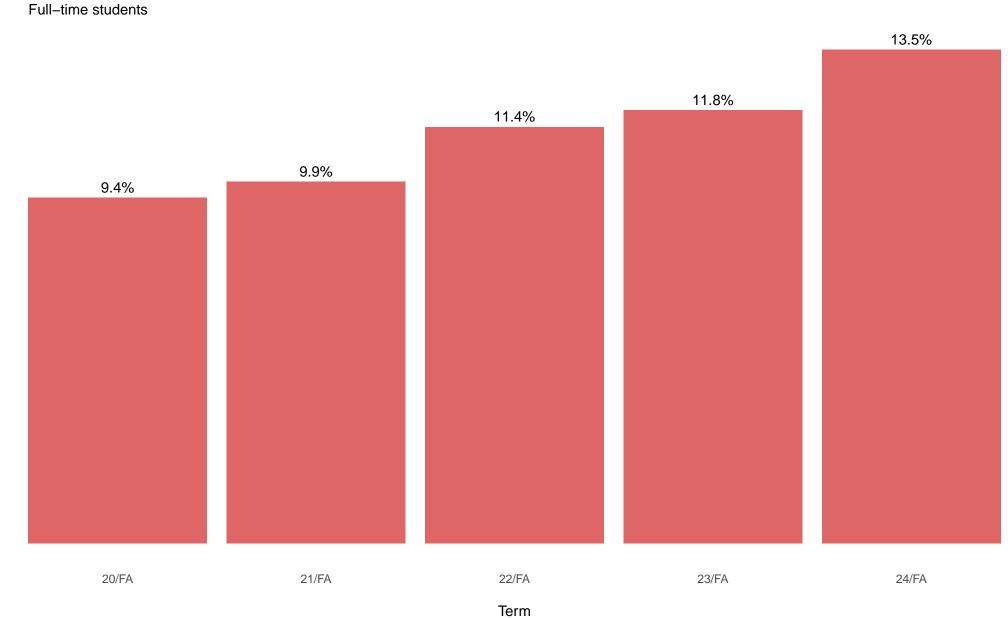

% of Wabash College student body as Pell recipients

Full-time students

Term

Note: Pell recipients are those that received a Pell grant in their first year at the college. Full–time students are those that were enrolled full–time in their first fall or spring semester at the college.