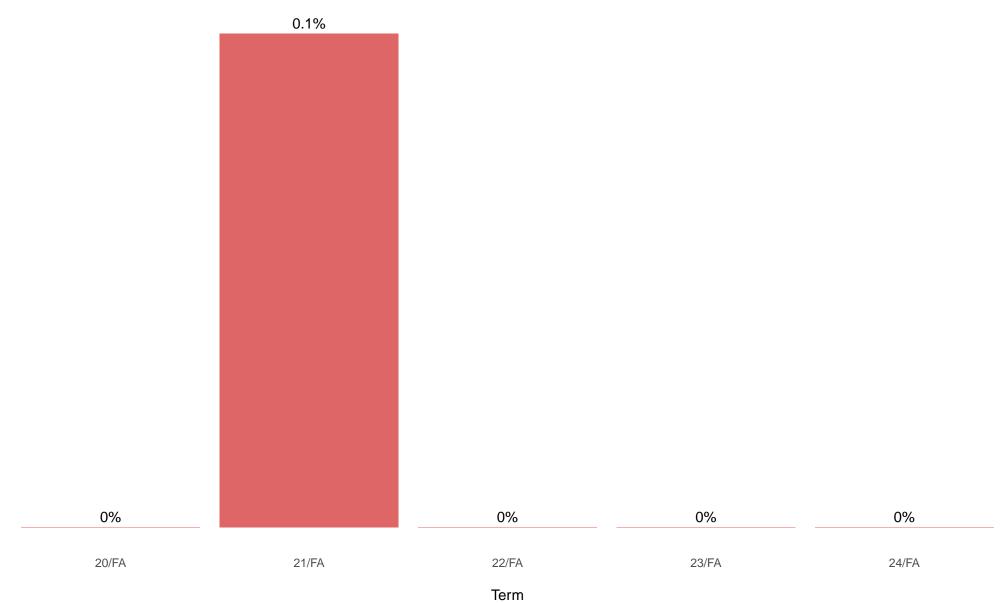

% of Wabash College student body as Asian

Term

% of Wabash College student body as American Indian or Alaska Native Full-time students

% of Wabash College student body as unknown race/ethnicity