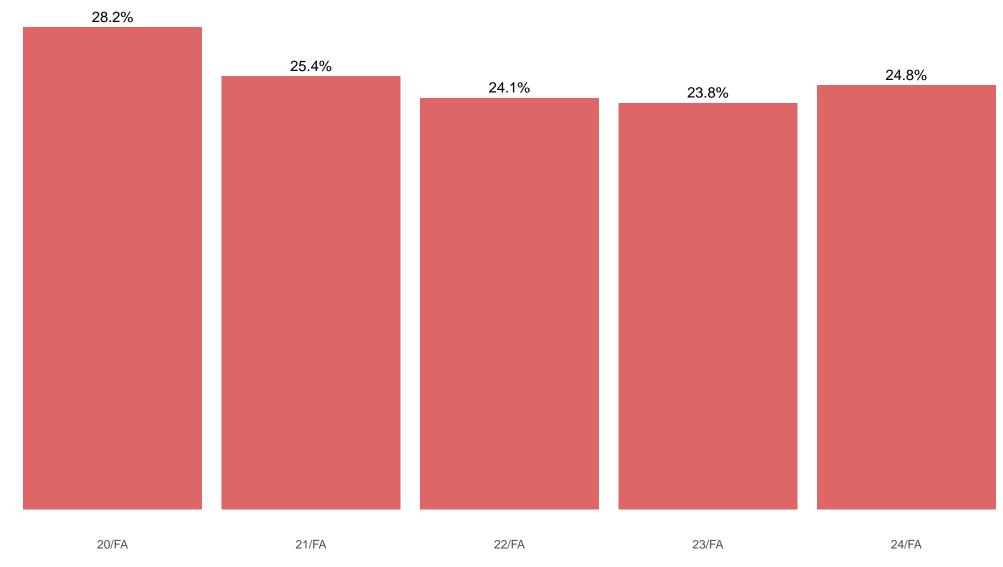

% of Wabash College student body as Black or African American

Term

% of Wabash College student body as White

Full-time students

Term

% of Wabash College student body as Hispanic or Latino

Note: full-time students are those that were enrolled full-time in their first fall or spring semester at the college.